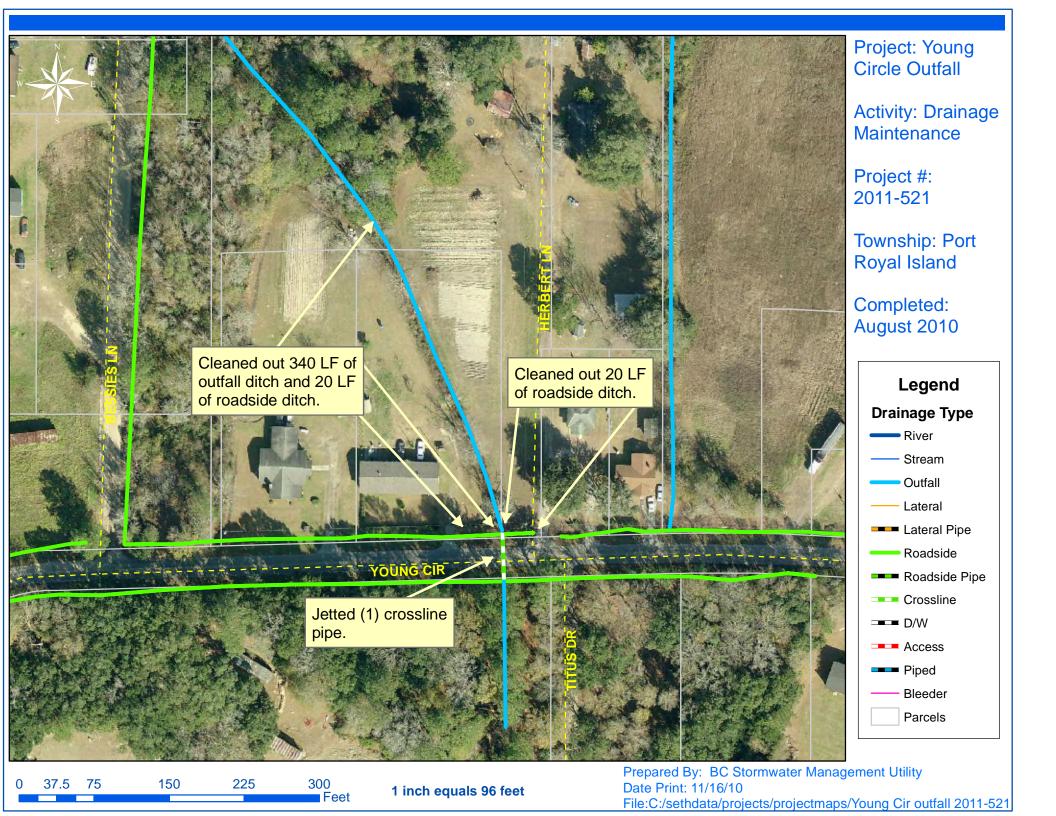

## Beaufort County Public Works Stormwater Infrastructure

**Project Summary** 

Project Summary: Young Circle Outfall

Project #: 2011-521 Completed: Aug-10

Narrative Description of Project:

Project improved 380 L.F. of drainage system. Cleaned out 340 L.F. of outfall ditch and 40 L.F. of roadside ditch. Jetted (1) crossline pipe.